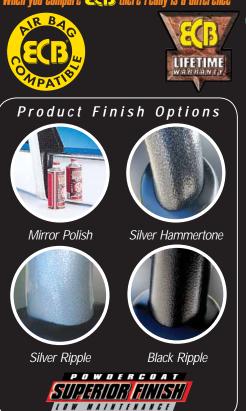

> Sportage (4/05 On Models) – 76MM

> > NUDGE BAR

Thetubular construction of the Type8Bar contours perfectly to suit the vehicle's aerodynamics tyling. Manufactured from high tensile alloys, the Type8Bar incorporates a steel mounting system to ensure a neat and sturdy fitment and optimum frontal protection for the bumper, grille and headlights. Driving light mounting provisions are standard inclusions. For a superior low maintenance finish where bugs wash off easily, why not choose from ECB's range of superior, low maintenance powder coated finishes? A durable cost saving alternative to polishing.

Sorento - 76MM

NUDGE BAR

Impact protection is just one of the benefits of these eye-catching Nudge Bars. Designed and manufactured in Australia to suit our harsh Australian conditions, these 76mm x 4.7mm Nudge Bars are formed from high tensile alloy tubing and will never corrode or rust. They also have equal or better strength than poor quality, thinner section, imported stainless steel products and are up to 50% lighter in weight. Each ECB Nudge Bar is designed to suit each individual model; therefore you can be assured of an aesthetically pleasing, functional and reliable design. The 76mm Nudge Bar comes complete with spotlight mounting provisions, together with a choice of polished or powder coated alloy finishes.

Sorento - 63MM SERIES 2 NUDGE BAR products and are up to 50% lighter in weight. Spotlight mounting provisions together with a choice of finishes are standard inclusions.

You can depend on the rugged, no compromise reliability of the ECB Big Tube Bar. This BTB is manufactured from high tensile, structural grade alloys and features fully gusseted headlight tubes. The tapered one - piece bumper incorporates a full width, braced Lower Protection Skirt while the specifically designed steel mounting system ensures a neat and sturdy fitment. Indicator/Park Light Combinations, Air Directional Cooling Vents, Driving Light mounting points and an Aerial Bracket are all standard features. To complete a great looking performance

product, why not choose from ECB's range of superior, low maintenance powder coated finishes? A durable alternative to polishing.

STEPBOARDS

An attractive and practical side step manufactured from anodised alloy with a non slip surface and moulded end caps to match your vehicle.